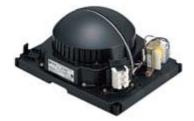

## **TOA CM-960 (6W)**

## **Separate Type Ceiling Speakers**

- Domed flush-mount 12cm dynamic cone speaker.
- Speaker protected by hard cover.
- Plug-in connectors for quick wire hook-up.
- Two-branch type bridging terminal for bridging speaker lines.
- Easy coil spring catch for installing front grille.

| Specifications             |                                                                                                                                                |
|----------------------------|------------------------------------------------------------------------------------------------------------------------------------------------|
| Rated Input                | 6W                                                                                                                                             |
| Rated impedance            | 1.7k ohms (6W), 3.3k ohms (3W)<br>[(6.7k ohms (1.5W), 13k ohms (0.8W): Internal wiring<br>must be changed]                                     |
| Sensitivity                | 92dB (1W/1m)                                                                                                                                   |
| Frequency Response         | 100 - 12,000Hz                                                                                                                                 |
| Speaker Component          | 16cm dynamic cone-type speaker                                                                                                                 |
| Dimensions for Fixing Hole | Mounting hole; ø200m<br>Ceiling thickness; Max. 50mm                                                                                           |
| Speaker Mounting Method    | Spring catch                                                                                                                                   |
| Applicable Cables          | 600V vinyl-insulated cable (1V wire or HIV wire)<br>Solid copper wire; ø0.8 - ø1.2mm<br>7-core twisted copper wire; 0.75 - 1.25mm <sup>2</sup> |
| Connection                 | Push-in connector (bridging and branch connections possible)                                                                                   |
| Finish                     | Grille: Fire-resistant, high-impact styrene resin (resin                                                                                       |

|                            | material grade; UL94 V-0 or its equivalent), black |
|----------------------------|----------------------------------------------------|
| Dimensions                 | 235 (W) × 174 (H) ×106.5 (D)mm                     |
| Weight                     | 850g                                               |
| Ontional Applicable Denale | CD 02 and CD 07                                    |