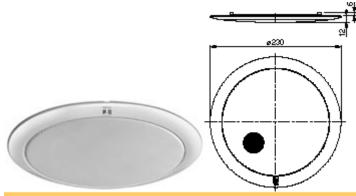

## **TOA CP-93/CP-97**

## Front Grille for CM-960

| CP-93/CP-97                          |                                                                                                                                              |  |
|--------------------------------------|----------------------------------------------------------------------------------------------------------------------------------------------|--|
| Speaker Mounting Method Spring catch |                                                                                                                                              |  |
| Finish                               | CP-93: Frame; ABS resin, off-white/Net; Aluminium,<br>off-white, paint<br>CP-97: Ream; Metal, off-white/Net; Aluminium, off-<br>white, paint |  |
| Dimensions                           | ø230 × 12 (D) (exposed section)mm                                                                                                            |  |
| Weight                               | 100g                                                                                                                                         |  |