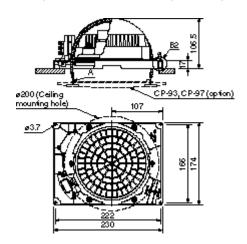

| Specifications             |                                                                                                                                                |
|----------------------------|------------------------------------------------------------------------------------------------------------------------------------------------|
| Rated Input                | 6W                                                                                                                                             |
| Rated impedance            | 1.7k ohms (6W), 3.3k ohms (3W)<br>[(6.7k ohms (1.5W), 13k ohms (0.8W): Internal wiring<br>must be changed]                                     |
| Sensitivity                | 92dB (1W/1m)                                                                                                                                   |
| Frequency Response         | 100 - 12,000Hz                                                                                                                                 |
| Speaker Component          | 16cm dynamic cone-type speaker                                                                                                                 |
| Dimensions for Fixing Hole | Mounting hole; ø200m<br>Ceiling thickness; Max. 50mm                                                                                           |
| Speaker Mounting Method    | Spring catch                                                                                                                                   |
| Applicable Cables          | 600V vinyl-insulated cable (1V wire or HIV wire)<br>Solid copper wire; ø0.8 - ø1.2mm<br>7-core twisted copper wire; 0.75 - 1.25mm <sup>2</sup> |
| Connection                 | Push-in connector (bridging and branch connections possible)                                                                                   |
| Finish                     | Grille: Fire-resistant, high-impact styrene resin (resin                                                                                       |

|                            | material grade; UL94 V-0 or its equivalent), black |
|----------------------------|----------------------------------------------------|
| Dimensions                 | 235 (W) × 174 (H) ×106.5 (D)mm                     |
| Weight                     | 850g                                               |
| Ontional Applicable Denale | CD 02 and CD 07                                    |

Optional Applicable Panels CP-93 and CP-97

Note: Do not the speaker with heat insulating material sound absorbing material mounted.

Ensure that the speaker is kept away from the heat insulating material.